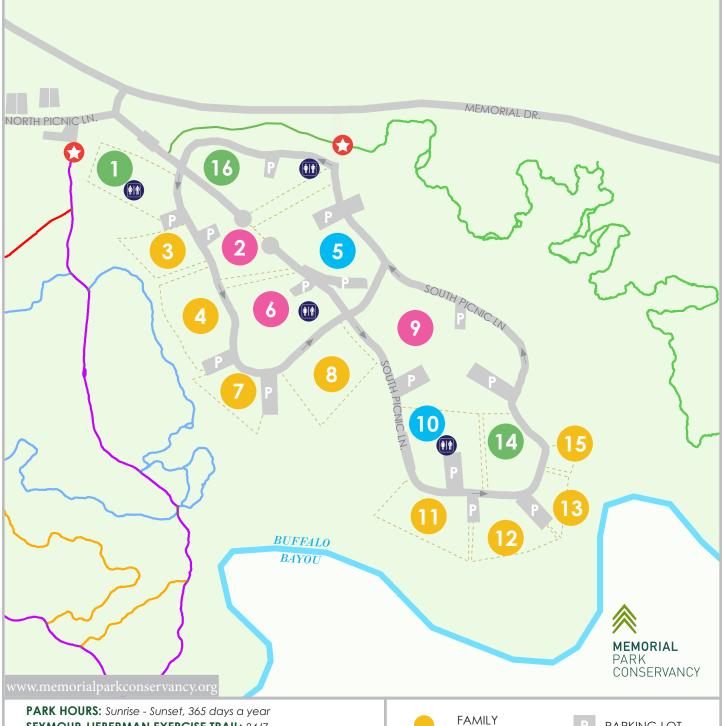

## MEMORIAL PARK SOUTH PICNIC AREA

**SEYMOUR-LIEBERMAN EXERCISE TRAIL: 24/7** 

PICNIC LOOP: M-F: 9am-7pm

Weekends and Holidays: Sunrise - Sunset

## **CULLEN RUNNING TRAILS CENTER:**

M-F: 6am-7pm Saturday: 6am-6pm Sunday: 6am-2pm

**HPD Non-Emergency:** (713) 884-3131 Cullen Running Trails Center: (713) 863-8403

Parks Permit: (713) 863-8403 Ext. 0 Ball Fields: (832) 394-8804 For Emergencies, Please Dial 911