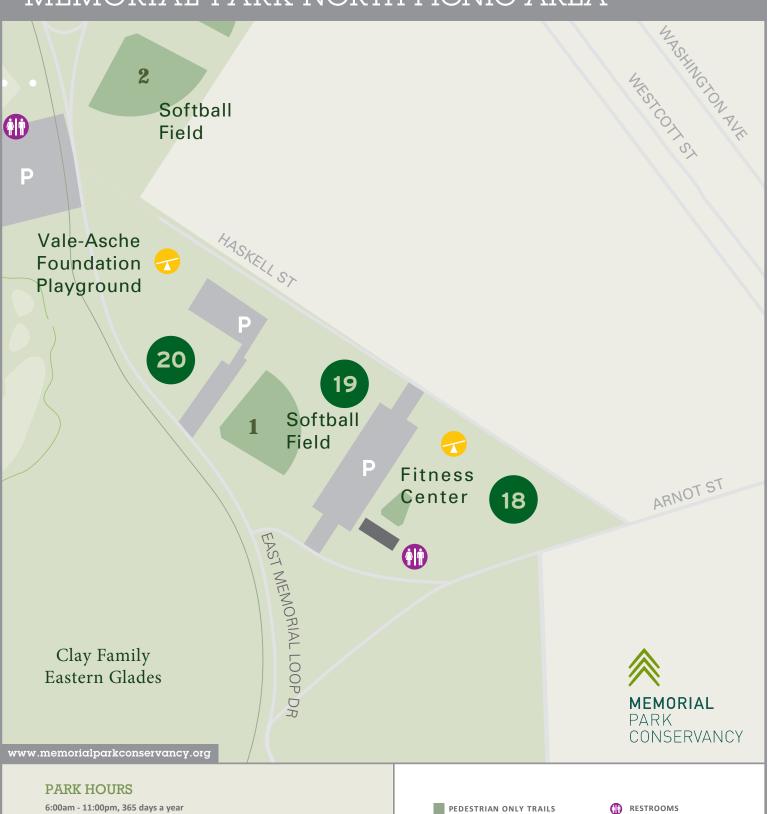

## MEMORIAL PARK NORTH PICNIC AREA

Lieberman Exer-Trail open 24 hours a day Cullen Running Trails Center Hours- 6 am-7 pm Monday-Friday, 6 am-6 pm Saturday, 6 am-2 pm Sunday

Memorial Park Conservancy - Running Trails Center Conservancy - Main Office Trail Closure Hotline **Park Permits** 

713.863.8403 713.863.8403 x1 713.863.8403 x0

BALL FIELDS ROADS

P PARKING BUILDINGS

PLAYGROUND

AREA CAN ACCOMMODATE UP TO 30 PEOPLE