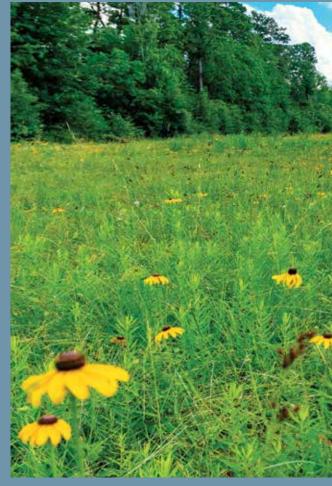

#### **Ecological Restoration**

Laying the groundwork for a resilient native greenspace, the Conservancy is restoring Memorial Park to its natural ecosystems through invasive species removal, soil improvements, and reestablishing native plants in the Park.

# Park Research

Provide recommendations on native prairie restoration activities

Native Prairie Restoration

Pollinator Research

Optimize pollinator habitat within Memorial Park native landscape and grassland habitats