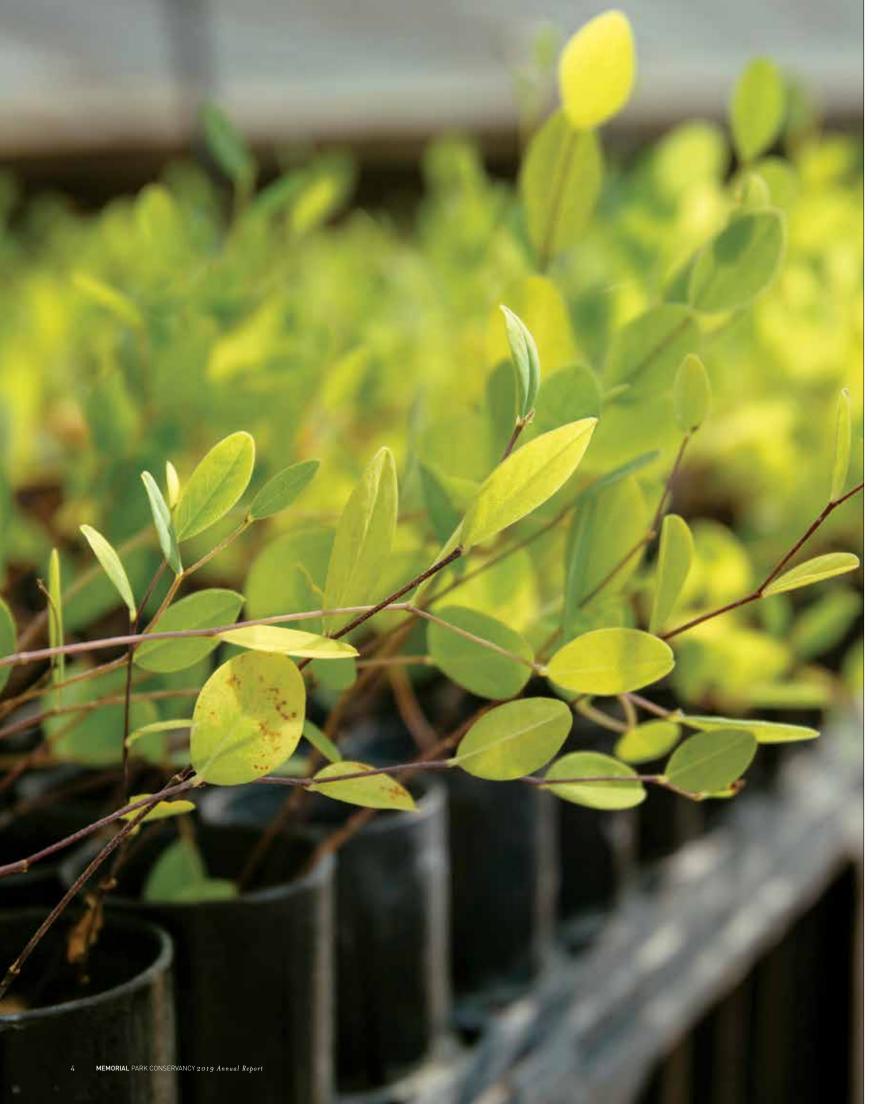

# **ECOLOGICAL** RESTORATION

The on-site BioCycle operation composted tree material from throughout the Park, yielding 1,500 cubic yards of enriched soil for use in park-wide projects.

Through the Native Plant Grow-Out Program, staff and volunteers cultivated 60,000 hard-tosource native species to be planted in project areas park-wide.