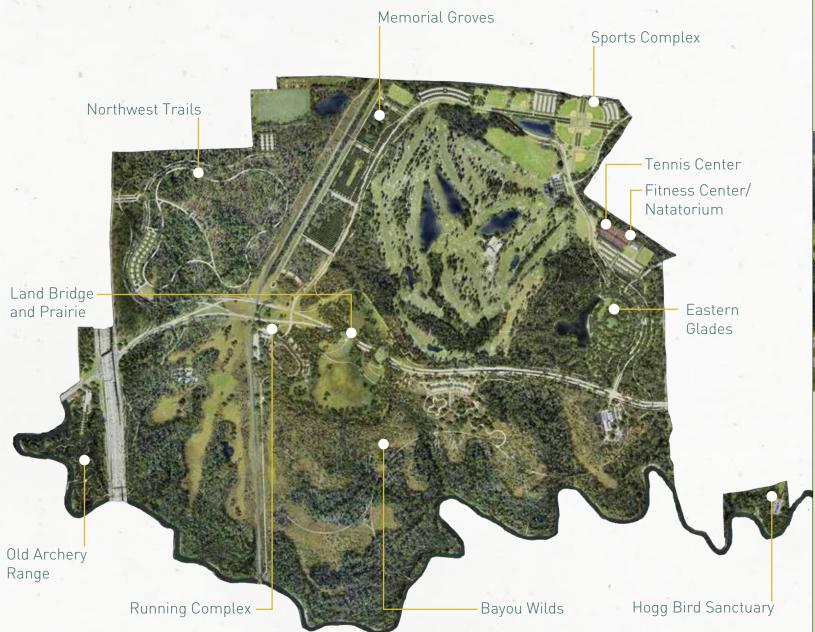

### MASTER PLAN & TEN-YEAR PLAN

The Ten-Year Plan allows the Conservancy to accelerate design and construction of significant components of the Memorial Park Master Plan. The Ten-Year Plan is well underway thanks to a catalyst gift from the Kinder Foundation, other generous donors, and the dedicated work of our public-private partnership team: Houston Parks and Recreation Department, Memorial Park Conservancy, the Kinder Foundation, and Uptown Development Authority.

In Fiscal Year 2019, Memorial Park Conservancy and its partners:

Opened Eastern Glades Phase I

Initiated construction and ecological restoration of Eastern Glades Phase II

Advanced design on Land Bridge and Prairie restoration project

Opened new section of Hogg Bird Sanctuary with Houston Parks Board

Began design of Sports Complex Phase I

2 Memorial Park Conservancy 2019 Annual Report 3