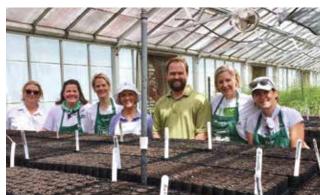

# **ECOLOGICAL** RESTORATION

The on-site BioCycle operation composted tree material from throughout the Park, yielding 1,500 cubic yards of enriched soil for use in park-wide projects.

Through the Native Plant Grow-Out Program, staff and volunteers cultivated 60,000 hard-tosource native species to be planted in project areas park-wide.