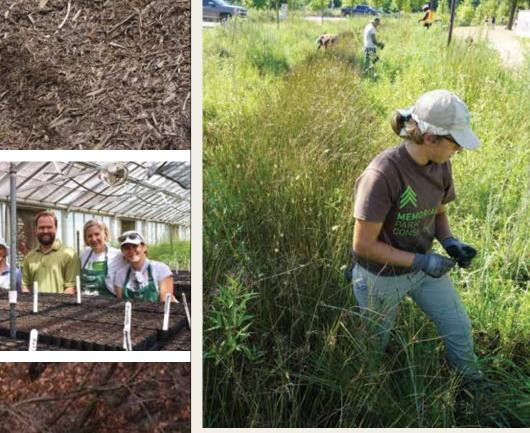

#### **Ecological Restoration**

Laying the groundwork for a resilient native greenspace, the Conservancy is restoring Memorial Park to its natural ecosystems through invasive species removal, soil improvements, and reestablishing native plants in the Park.

# **ECOLOGICAL** RESTORATION

The on-site BioCycle operation composted tree material from throughout the Park, yielding 1,500 cubic yards of enriched soil for use in park-wide projects.

Through the Native Plant Grow-Out Program, staff and volunteers cultivated 60,000 hard-tosource native species to be planted in project areas park-wide.

Volunteers planted over 800 trees for Arbor Day in partnership with Trees For Houston.

2019 Highlights Include:

Resurfacing the quarter-mile timing track

Restriping more than half of the parking spaces in the Park