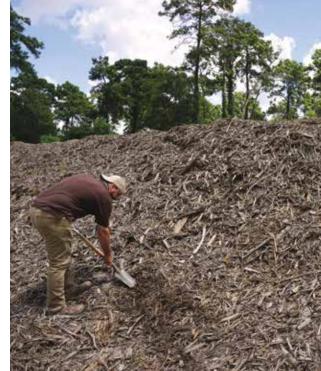

# **ECOLOGICAL** RESTORATION

The on-site BioCycle operation composted tree material from throughout the Park, yielding 1,500 cubic yards of enriched soil for use in park-wide projects.

Through the Native Plant Grow-Out Program, staff and volunteers cultivated 60,000 hard-tosource native species to be planted in project areas park-wide.